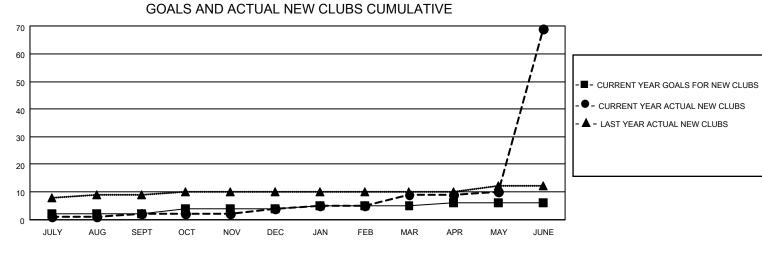

## LOCATION INDIA

District 3232B1

Results as of: 6/30/2021

| Clubs                 |               |           |               | Members               |                        |                         |                                                    |  |
|-----------------------|---------------|-----------|---------------|-----------------------|------------------------|-------------------------|----------------------------------------------------|--|
| RESULTS FOR 2020-2021 |               |           |               | RESULTS FOR 2020-2021 |                        |                         |                                                    |  |
| QUARTER               | NEW CLUB GOAL | NEW CLUBS | DROPPED CLUBS | QUARTER               | BER GROWTH NET<br>GOAL | MEMBER GROWTH<br>ACTUAL | DROPPED<br>MEMBERS ACTUAL<br>(including transfers) |  |
| JULY/AUG/SEPT         | 2             | 2         | 2             | JULY/AUG/SEPT         | 150                    | 128                     | 37                                                 |  |
| OCT/NOV/DEC           | 2             | 2         | 0             | OCT/NOV/DEC           | 150                    | 250                     | 126                                                |  |
| JAN/FEB/MAR           | 1             | 5         | 6             | JAN/FEB/MAR           | 50                     | 115                     | 105                                                |  |
| APR/MAY/JUNE          | 1             | 60        | 1             | APR/MAY/JUNE          | 50                     | 1140                    | 521                                                |  |