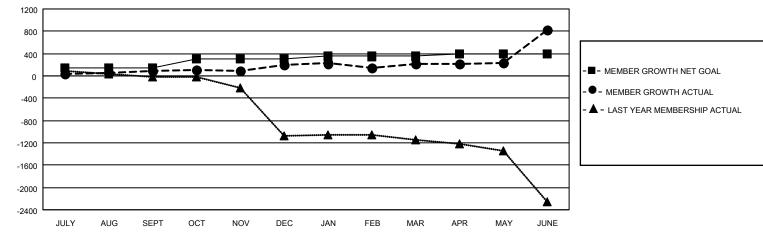

## LOCATION INDIA

District 3232B1

Results as of: 6/30/2021

| Clubs                 |               |           |               | Members               |                        |                         |                                                    |  |
|-----------------------|---------------|-----------|---------------|-----------------------|------------------------|-------------------------|----------------------------------------------------|--|
| RESULTS FOR 2020-2021 |               |           |               | RESULTS FOR 2020-2021 |                        |                         |                                                    |  |
| QUARTER               | NEW CLUB GOAL | NEW CLUBS | DROPPED CLUBS | QUARTER               | BER GROWTH NET<br>GOAL | MEMBER GROWTH<br>ACTUAL | DROPPED<br>MEMBERS ACTUAL<br>(including transfers) |  |
| JULY/AUG/SEPT         | 2             | 2         | 2             | JULY/AUG/SEPT         | 150                    | 128                     | 37                                                 |  |
| OCT/NOV/DEC           | 2             | 2         | 0             | OCT/NOV/DEC           | 150                    | 250                     | 126                                                |  |
| JAN/FEB/MAR           | 1             | 5         | 6             | JAN/FEB/MAR           | 50                     | 115                     | 105                                                |  |
| APR/MAY/JUNE          | 1             | 60        | 1             | APR/MAY/JUNE          | 50                     | 1140                    | 521                                                |  |